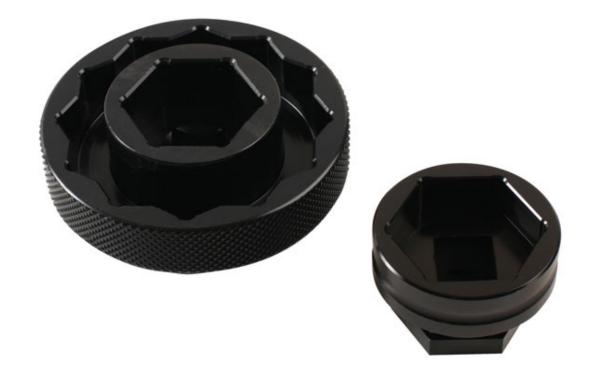

## Front & Rear Wheel Sockets 1/2"D - for Ducati

A 2 piece set of 1/2"D Ducati wheel sockets for loosening and tightening front and rear wheel nuts.

## **Additional Information**

- Applications 30mm: rear wheel of GT1000.
- Applications 28mm: front wheels of 748, 916, 998, 996, Hypermotard, Multistrada, all Monsters, Supersport & Superclassic models.

LASER kamasa Gunson Connect

- Applications 55mm Bi-Hex: fits S1098, 1198, 1098S, 1098R, 1198, 1198S & Street Fighter.
- Manufactured from lightweight aluminium.

http://lasertools.co.uk/product/5339

Distributed by The Tool Connection Ltd. Kineton Road | Southam | Warwickshire | CV47 0DR T | +44 (0) 1926 815 000 F | +44 (0) 1926 815 888 F | info@hockponection co.uk, www.toolconnection.co