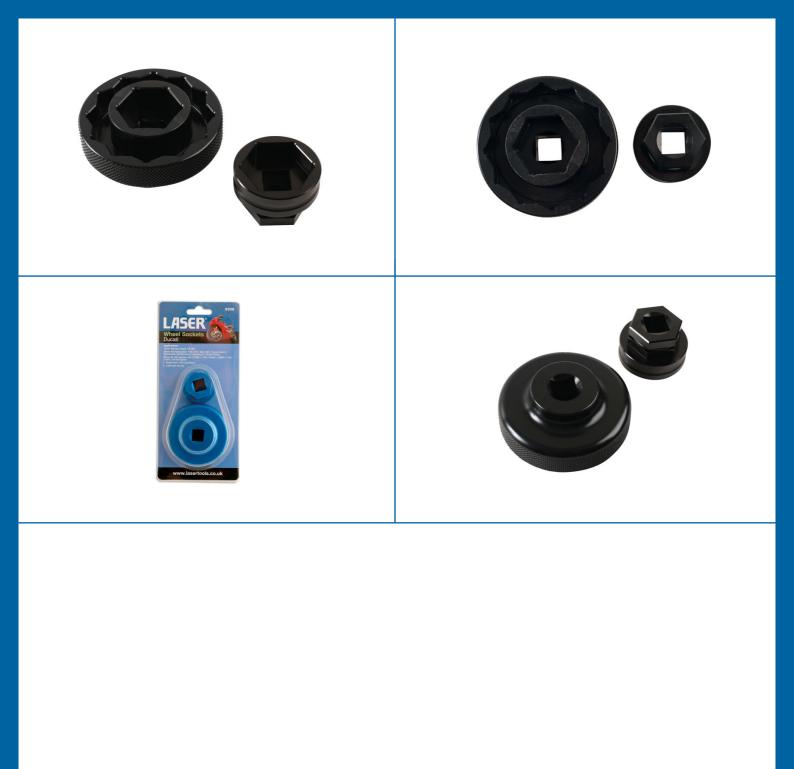

## Front & Rear Wheel Sockets 1/2"D - for Ducati

A 2 piece set of 1/2"D Ducati wheel sockets for loosening and tightening front and rear wheel nuts.

## **Additional Information**

- Applications 30mm: rear wheel of GT1000.
- Applications 28mm: front wheels of 748, 916, 998, 996, Hypermotard, Multistrada, all Monsters, Supersport & Superclassic models.

LASER kamasa Gunson Connect

- Applications 55mm Bi-Hex: fits S1098, 1198, 1098S, 1098R, 1198, 1198S & Street Fighter.
- Manufactured from lightweight aluminium.

http://lasertools.co.uk/product/5339

Distributed by The Tool Connection Ltd. Kineton Road | Southam | Warwickshire | CV47 0DR T | +44 (0) 1926 815 000 F | +44 (0) 1926 815 888 F | info@hockponection co.uk, www.toolconnection.co